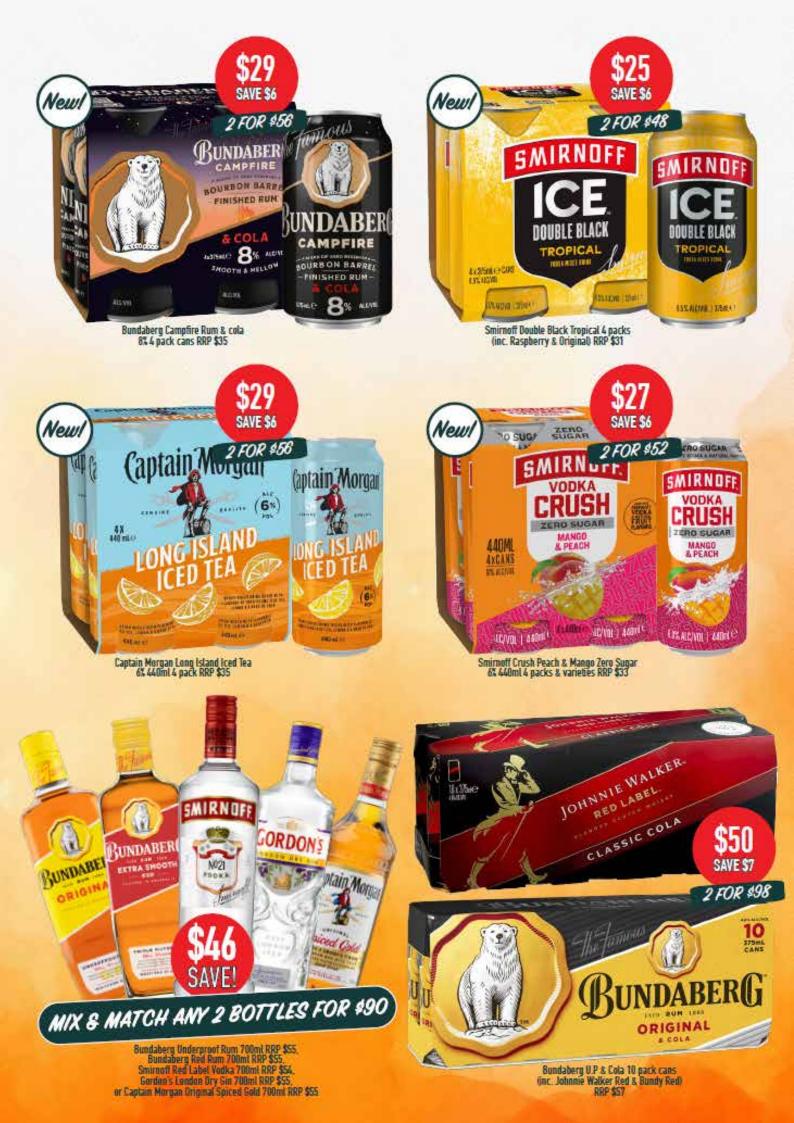

XXXX Ganger Beer KRP \$29



# Automotion Picconc Essentials



Pikes Riesling (inc. Eastside Shiraz) RRP \$30





Fat Bastard Chardonnay & varieties RRP \$18 2 FOR \$38 SAVE SU SIT IN ANY 6 S20 FO S20 FO SUBJECTION Ara Single Estate Pinot Gris & varieties RRP \$22



JACOB'S CREEK -2 FOR \$18 **Z** FOR 2 FOR Z FOR \$24 34 \$30 SAVE \$6 SAVE \$6 SAVE \$16 SAVE \$6 \$15 IN ANY 6 \$10 EA \$14.50 IN ANY 6 \$11 IN ANY 6 WITH \$16EA \$13 EA \$18 0 FLIGHT CENTRE STONELEIGH Nild GIFT CARD Distant. VALUED \$ 1 0 0 0 E3 JACOB'S CREEK MOSCATO LOOK BUY ANY 2 IACOB'S CREEK BOTTLES TO ENTER Jacob's Creek Classic Chardonnay **Brown Brothers Moscate** Stoneleigh Sauvignon Blanc & varieties RRP \$20 Wild Oats Sauvignon Blanc & varieties RRP \$20 & Moscato varieties RRP \$18 & still varieties RRP \$12

















#### 117 Marsh St, Armidale NSW 2350 (02) 6772 3833 whitebull.net.au WHITEBULL HOTEL BOTTLE SHOP

LIQUOR LICENSE NO: LIQH400108346

Prices valid from March 5th until April 29th. Terms and Conditions apply. We support the Responsible Service of Alcohol. It is against the law to sell or supply alcohol on behalf of the person under the age of 18. For all gifts and promotions please ask in store for more details. All gifts with purchase and promotions are under terms and conditions and only valid whilst stock lasts.

### Get the facts DrinkWise.org.au



#### SCAN HERE!



TO FIND OUR

FACEBOOK!