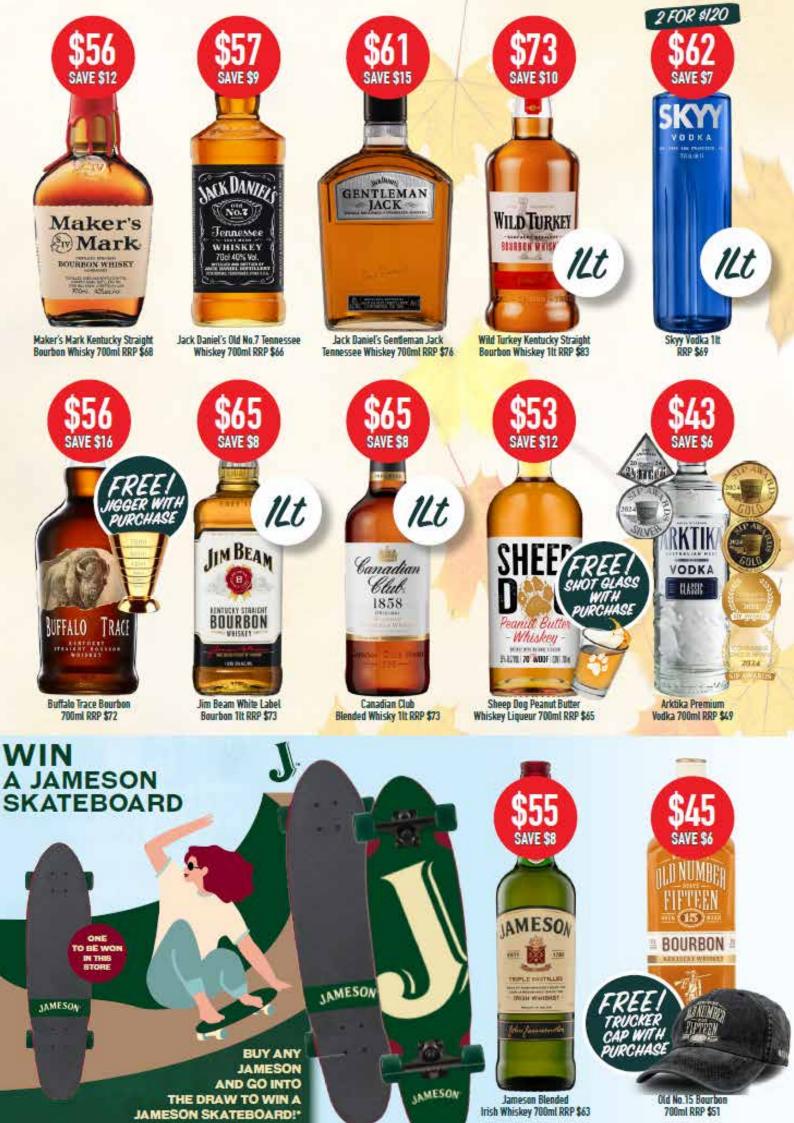

ger Beer KRP \$29



# Automotion Picconc Essentials



Pikes Riesling (inc. Eastside Shiraz) RRP \$30





Fat Bastard Chardonnay & varieties RRP \$18 2 FOR \$38 SAVE SU SIT IN ANY 6 S20 FO S20 FO SUBJECTION Ara Single Estate Pinot Gris & varieties RRP \$22



JACOB'S CREEK -2 FOR \$18 **Z** FOR 2 FOR Z FOR \$24 34 \$30 SAVE \$6 SAVE \$6 SAVE \$16 SAVE \$6 \$15 IN ANY 6 \$10 EA \$14.50 IN ANY 6 \$11 IN ANY 6 WITH \$16EA \$13 EA \$18 0 FLIGHT CENTRE STONELEIGH Nild GIFT CARD Distant. VALUED \$ 1 0 0 0 E3 JACOB'S CREEK MOSCATO LOOK BUY ANY 2 IACOB'S CREEK BOTTLES TO ENTER Jacob's Creek Classic Chardonnay **Brown Brothers Moscate** Stoneleigh Sauvignon Blanc & varieties RRP \$20 Wild Oats Sauvignon Blanc & varieties RRP \$20 & Moscato varieties RRP \$18 & still varieties RRP \$12

















#### 117 Marsh St, Armidale NSW 2350 (02) 6772 3833 whitebull.net.au WHITEBULL HOTEL BOTTLE SHOP

LIQUOR LICENSE NO: LIQH400108346

Prices valid from March 5th until April 29th. Terms and Conditions apply. We support the Responsible Service of Alcohol. It is against the law to sell or supply alcohol on behalf of the person under the age of 18. For all gifts and promotions please ask in store for more details. All gifts with purchase and promotions are under terms and conditions and only valid whilst stock lasts.

### Get the facts DrinkWise.org.au



#### SCAN HERE!



TO FIND OUR

FACEBOOK!